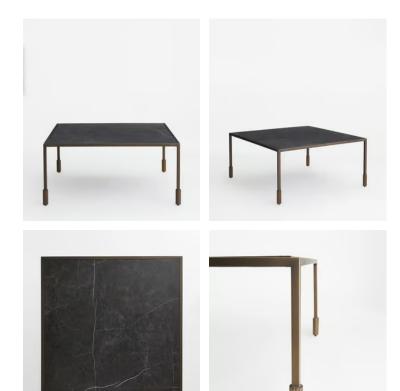

## Portnall Square Coffee Table, Black Marquina Marble

£995 £595 Regular price £846 £476 Member price

The Portnall coffee table echoes the textures seen at White City House. It features a blackened brass metal frame and a honed black maraquina marble top.