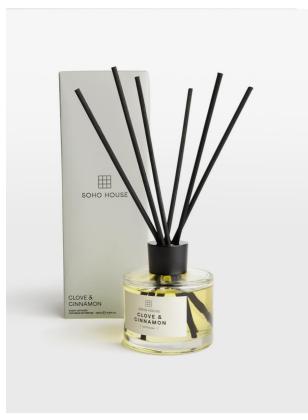

# Bassett Clove & Cinnamon Diffuser, 150ml

Regular

£29.40

£24 Membership

### Product details

With a simple streamlined design that will fit effortlessly into any interior, the Clove & Cinnamon diffuser is reminiscent of cosy afternoons huddled by the fire at Soho House New York with a drink in hand. Citrusy notes of Orange combine with warming Nutmeg and a hint of Vanilla to create a well-balanced aroma.

#### Details

Fragrance: Clove & Cinnamon

Material: Glass

Care instructions: Store in cool/dry space away from direct sunlight. Always ensure your diffuser is placed on a protective plate on a stable and level surface to avoid any spilling and staining of surfaces. Ensure the reeds and diffuser liquid do not come into contact with other materials, such as painted or polished surfaces or wallpaper and curtains as this may cause staining.