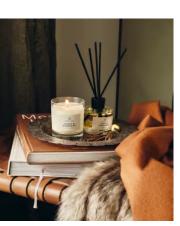

# Bassett Clove & Cinnamon Candle, Medium 200g

£40£20Regular price£34£16Member price

Our Clove & Cinnamon scent is reminiscent of cosy afternoons huddled by the fire at Soho House New York with a drink in hand. Citrusy notes of Orange combine with warming Nutmeg and a hint of Vanilla to create a well-balanced aroma. Each candle is hand poured in England using a blend of mineral and vegetable wax that provides a clean burn and longlasting scent release.

Scent notes Top: Orange Middle: Nutmeg Base: Vanilla