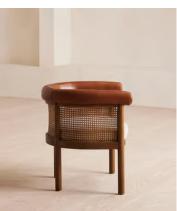

## Jensen Dining Chair, Washed Linen, Cream, US

£795 Regular price £676 Member price

Referencing the seating in Soho House Berlin, our Jensen chair is a study in form and function. Harmonising warm tones with smooth curves, it has a comfortable deep-sit shape with a round cane back and deep-brown leather arms.

## **Dimensions**

Dimensions: H70 x W69 x D58cm / H27.6 x W27.2 x D22.8"

Weight: 12.7kg / 28lbs

Packaged dimensions: H73 x W63 x D74cm / H28.7 x W24.8 x D29.1"

Packaged weight: 16.9kg / 37.3lbs

## **Details**

Arm height: 70cm

**Assembly required**: No **Composition**: 100% Linen

Fabric: Linen
Filling: Foam
Frame: Ash
Material: Linen

Removable cushions: No Removable legs: No Seat depth: 48.5cm Seat height: 43cm