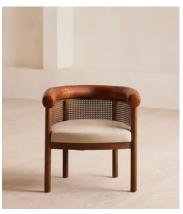

## Jensen Dining Chair, Washed Linen, Cream, US

£795 Regular price £676 Member price

Referencing the seating in Soho House Berlin, our Jensen chair is a study in form and function. Harmonising warm tones with smooth curves, it has a comfortable deep-sit shape with a round cane back and deep-brown leather arms.