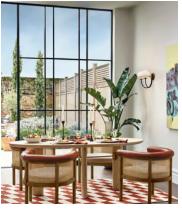

## Jensen Dining Chair, Washed Linen, Cream, US

£795 Regular price £676 Member price

Referencing the seating in Soho House Berlin, our Jensen chair is a study in form and function. Harmonising warm tones with smooth curves, it has a comfortable deep-sit shape with a round cane back and deep-brown leather arms.