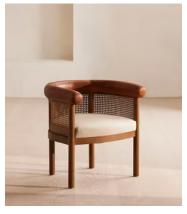

## Jensen Dining Chair, Washed Linen, Cream, US

£795 Regular price £676 Member price

Referencing the seating in Soho House Berlin, our Jensen chair is a study in form and function. Harmonising warm tones with smooth curves, it has a comfortable deep-sit shape with a round cane back and deep-brown leather arms.