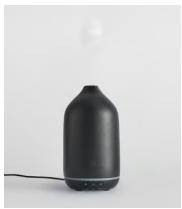

## Ultrasonic Aroma Diffuser

£80 £45 Regular price £68 £36 Member price

Our new Ultrasonic Aroma Diffuser uses ultrasonic technology to refresh the air with your favourite Soho Home scents. It's designed with three different time settings and an ambient warm LED light, simply add a few drops to water to create atmospheric background scenting.

## **Details**

Care instructions: Diffuser care instructions: Place the diffuser on a flat, stable surface, away from the edge. Remove the outer and then inner cover. Fill the Fill the reservoir with mineral water (bottled water or tap water); do not exceed the maximum water level - 150 ml Then add a few drops of fragrance or essential oil (5-7 drops) to the water tank. Replace the inner cover and the outer cover on the diffuser and switch on. Featuring three different time settings and ambient LED light. Oils care instructions: Unscrew the cap on the glass bottle, carefully drop 5-10 drops of fragrance into the filled water chamber of the Electronic Diffuser. Use in accordance with Electronic Diffuser instructions.