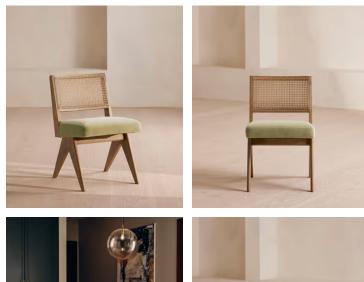

# Hayward Dining Chair, Velvet, Fern

£595 Regular price £506 Member price

Originally designed for 180 House, our Hayward dining chair is built onto a solid oak frame with a wire-brushed finish. It has a natural woven cane back and is fitted with a padded, soft fern cushion for comfort.

### Dimensions

Dimensions: H81 x W50 x D58cm / H32 x W22 x D23" Weight: 8kg / 17.6lbs Packaged dimensions: H86 x W56 x D63cm / H33.9 x W22 x D24.8" Packaged weight: 12.2kg / 26.9lbs

### Details

Assembly required: No Composition: 85% Cotton, 15% Polyester Fabric: Velvet Filling: Foam Frame: Oak and Cane Material: Velvet Removable cushions: No Removable legs: No Seat depth: 47cm Seat depth: 47cm Seat height: 49.5cm Under seat clearance: 42cm Care instructions: Dust often using a clean, soft, dry and lint-free cloth. Blot spills immediately and wipe with a clean, damp, cloth. We do not