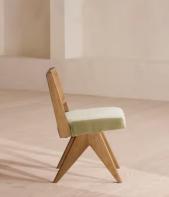

# Hayward Dining Chair, Velvet, Fern

£595 Regular price £506 Member price

Originally designed for 180 House, our Hayward dining chair is built onto a solid oak frame with a wire-brushed finish. It has a natural woven cane back and is fitted with a padded, soft fern cushion for comfort.

### Dimensions

Dimensions: H81 x W50 x D58cm / H32 x W22 x D23" Weight: 8kg / 17.6lbs Packaged dimensions: H86 x W56 x D63cm / H33.9 x W22 x D24.8" Packaged weight: 12.2kg / 26.9lbs

### Details

Assembly required: No Composition: 85% Cotton, 15% Polyester Fabric: Velvet Filling: Foam Frame: Oak and Cane Material: Velvet Removable cushions: No Removable legs: No Seat depth: 47cm Seat depth: 47cm Seat height: 49.5cm Under seat clearance: 42cm Care instructions: Dust often using a clean, soft, dry and lint-free cloth. Blot spills immediately and wipe with a clean, damp, cloth. We do not