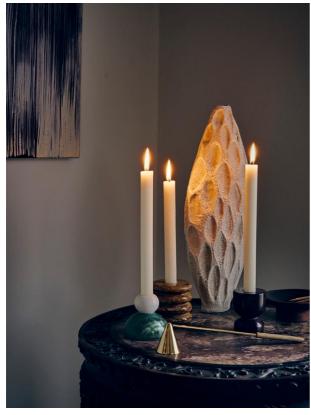

#### Product details

The Liza gift set includes a trio of candleholders, each crafted from marble in different shapes and colours. Entirely unique, the candleholders are handmade from marble and presented in a gift box with three dinner candles. Display together to highlight the distinctive colourways and unique variations of the natural stone.

#### **Details**

Material: Marble

Care instructions:

Place the candle holder on a firm flat heat resistant surface ensuring it stands steady. Ensure a secure fit within the holder in an upright position before lighting. Snuff out the flame at least 2 cm from the base before it reaches the holder. Clean with a dry cloth.