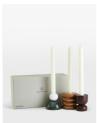

#### Product details

The Liza gift set includes a trio of candleholders, each crafted from marble in different shapes and colours. Entirely unique, the candleholders are handmade from marble and presented in a gift box with three dinner candles. Display together to highlight the distinctive colourways and unique variations of the natural stone.