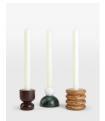

#### Product details

The Liza gift set includes a trio of candleholders, each crafted from marble in different shapes and colours. Entirely unique, the candleholders are handmade from marble and presented in a gift box with three dinner candles. Display together to highlight the distinctive colourways and unique variations of the natural stone.

### **Dimensions**

Product dimensions: H8 x W5 x D5cm / H3.2 x W2 x

D2"

Product weight: 2kg / 4.4lbs

Packaged or boxed weight: 2kg / 4.4lbs

#### **Details**

Material: Marble

Care instructions:

Place the candle holder on a firm flat heat resistant surface ensuring it stands steady. Ensure a secure fit within the holder in an upright position before lighting. Snuff out the flame at least 2 cm from the base before it reaches the holder. Clean with a dry cloth.