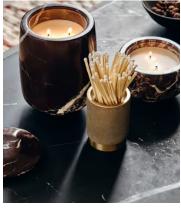

# Fireside Rocca Marble Candle, Large

£160 £112 Regular price £136 £90 Member price

Blending Charcoal and Cedar with a grounding, earthy base of Leather and Moss, our Fireside scent evokes the warm, comforting scent of a log fire flickering in the hearth at Babington House. The unique vessel is crafted from a weighty Rosso Levanto marble from Turkey with deep cherry-red tones and white veining. Each candle is hand poured in England using a blend of mineral and vegetable wax that provides a clean burn and long-lasting scent release.