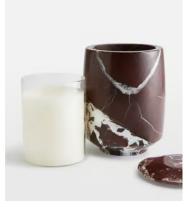

# Fireside Rocca Marble Candle, Large

£160 £112 Regular price £136 £90 Member price

Blending Charcoal and Cedar with a grounding, earthy base of Leather and Moss, our Fireside scent evokes the warm, comforting scent of a log fire flickering in the hearth at Babington House. The unique vessel is crafted from a weighty Rosso Levanto marble from Turkey with deep cherry-red tones and white veining. Each candle is hand poured in England using a blend of mineral and vegetable wax that provides a clean burn and long-lasting scent release.

## **Dimensions**

**Dimensions:** H15 x W11 x D11cm / H5.9 x W4.3 x D4.3"

Weight: 2kg / 4.4lbs

Packaged weight: 2kg / 4.4lbs