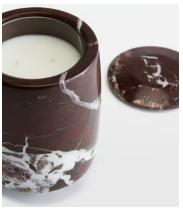

# Fireside Rocca Marble Candle, Large

£160 £112 Regular price £136 £90 Member price

Blending Charcoal and Cedar with a grounding, earthy base of Leather and Moss, our Fireside scent evokes the warm, comforting scent of a log fire flickering in the hearth at Babington House. The unique vessel is crafted from a weighty Rosso Levanto marble from Turkey with deep cherry-red tones and white veining. Each candle is hand poured in England using a blend of mineral and vegetable wax that provides a clean burn and long-lasting scent release.

## **Dimensions**

**Dimensions:** H15 x W11 x D11cm / H5.9 x W4.3 x D4.3"

Weight: 2kg / 4.4lbs

Packaged weight: 2kg / 4.4lbs