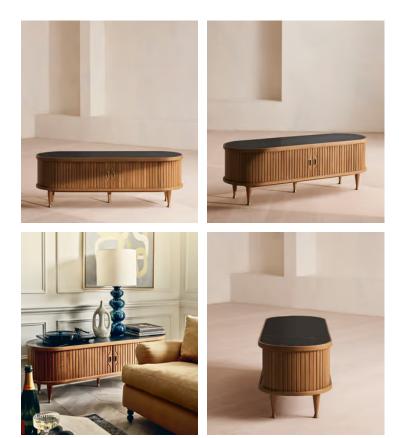

## Nora Tambour Media Unit, Black Marquina Marble

| £2,495 | Regular price |
|--------|---------------|
| £2,121 | Member price  |

Finished with a black Marquina marble top and double tambour doors that open to reveal storage space for consoles and other technology.

Defined by ridged detailing, the solid oak silhouette of our Nora media unit is softly rounded at either side. A long, oval top crafted for Black Marquina marble offers space for your television, record player or other entertainment, while tambour doors open onto storage space with cable organisation at the back.