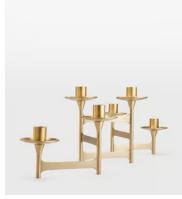

## Snowdon Six Arm Candelabra

£220 £110 Regular price £187 £88 Member price

The Snowdon candelabra is crafted from solid brass with six arms to hold dinner candles. It features a high-polished, brushed finish, which creates a natural patina over time.