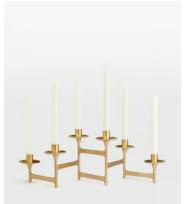

## Snowdon Six Arm Candelabra

£220 £110 Regular price £187 £88 Member price

The Snowdon candelabra is crafted from solid brass with six arms to hold dinner candles. It features a high-polished, brushed finish, which creates a natural patina over time.