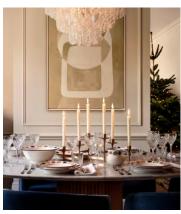

## Snowdon Six Arm Candelabra

£220 £110 Regular price £187 £88 Member price

The Snowdon candelabra is crafted from solid brass with six arms to hold dinner candles. It features a high-polished, brushed finish, which creates a natural patina over time.