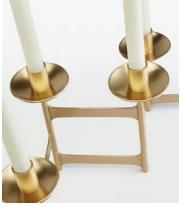

## Snowdon Six Arm Candelabra

£220 £110 Regular price £187 £88 Member price

The Snowdon candelabra is crafted from solid brass with six arms to hold dinner candles. It features a high-polished, brushed finish, which creates a natural patina over time.

## **Dimensions**

Dimensions: H16 x W59 x D19cm / H6.3 x W23.2 x D7.5"

Weight: 2kg / 4.4lbs

Packaged weight: 2kg / 4.4lbs