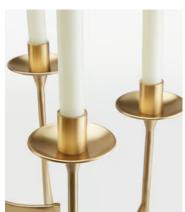

# Snowdon Four Arm Candelabra

£205 £120 Regular price £174 £96 Member price

The Snowdon candelabra is crafted from solid brass with four arms to hold dinner candles. It features a high-polished, brushed finish, which creates a natural patina over time.

#### **Details**

**Material:** Brass