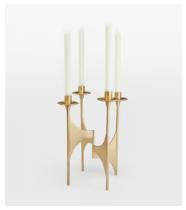

# Snowdon Four Arm Candelabra

£205 £120 Regular price £174 £96 Member price

The Snowdon candelabra is crafted from solid brass with four arms to hold dinner candles. It features a high-polished, brushed finish, which creates a natural patina over time.

#### **Details**

**Material:** Brass