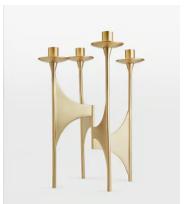

# Snowdon Four Arm Candelabra

£205 £120 Regular price £174 £96 Member price

The Snowdon candelabra is crafted from solid brass with four arms to hold dinner candles. It features a high-polished, brushed finish, which creates a natural patina over time.

#### **Details**

**Material:** Brass