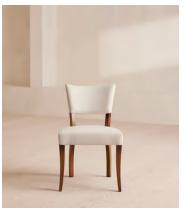

# Pair of Molina Dining Chairs, Linen, Natural

£1,195 £895 Regular price £1,016 £716 Member price

Crafted in Italy, this pair of chairs is carved from beech wood and finished with linen upholstery.

Variations of the Molina armchair can be seen in many of our Houses, from Soho House Berlin to High Road House in West London. Rounded corners on each arm complement the gentle curve of each chair's four beech wood legs.