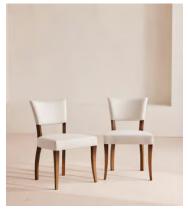

# Pair of Molina Dining Chairs, Linen, Natural

£1,195 £895 Regular price £1,016 £716 Member price

Crafted in Italy, this pair of chairs is carved from beech wood and finished with linen upholstery.

Variations of the Molina armchair can be seen in many of our Houses, from Soho House Berlin to High Road House in West London. Rounded corners on each arm complement the gentle curve of each chair's four beech wood legs.