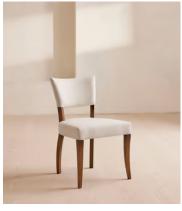

# Pair of Molina Dining Chairs, Linen, Natural

£1,195 £895 Regular price £1,016 £716 Member price

Crafted in Italy, this pair of chairs is carved from beech wood and finished with linen upholstery.

Variations of the Molina armchair can be seen in many of our Houses, from Soho House Berlin to High Road House in West London. Rounded corners on each arm complement the gentle curve of each chair's four beech wood legs.