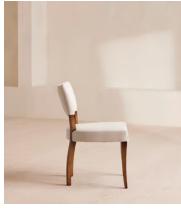

# Pair of Molina Dining Chairs, Linen, Natural

£1,195 £895 Regular price £1,016 £716 Member price

Crafted in Italy, this pair of chairs is carved from beech wood and finished with linen upholstery.

Variations of the Molina armchair can be seen in many of our Houses, from Soho House Berlin to High Road House in West London. Rounded corners on each arm complement the gentle curve of each chair's four beech wood legs.