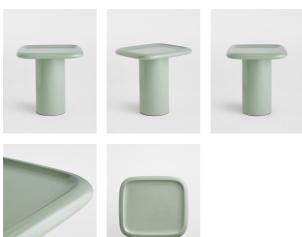

# Selby Outdoor Side Table, Sage

£265 Regular

£225 Membership

### Product details

The Selby outdoor side table is crafted from a cast concrete in a specked glaze. Echoing the pieces seen throughout Soho House Tel Aviv, it makes a great base for serving up cocktails at summer barbeques. Coordinate with the Selby coffee table to complete the look.

#### **Dimensions**

Product dimensions: H50 x W45 x D50cm / H19.7  $\times$ 

W17.7 x D19.7"

Product weight: 19kg / 41.9lbs

#### **Details**

Frame: Cast Concrete

Care Instructions: clean with soft and dry cloth,

do not use any abrassive cleaners