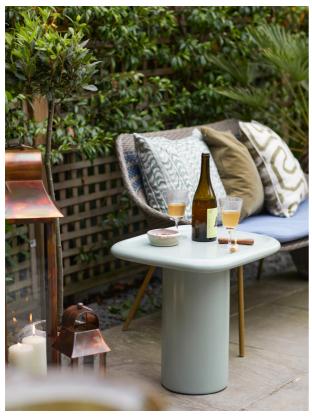

# Selby Outdoor Side Table, Sage

£265 Regular

£225 Membership

### Product details

The Selby outdoor side table is crafted from a cast concrete in a specked glaze. Echoing the pieces seen throughout Soho House Tel Aviv, it makes a great base for serving up cocktails at summer barbeques. Coordinate with the Selby coffee table to complete the look.