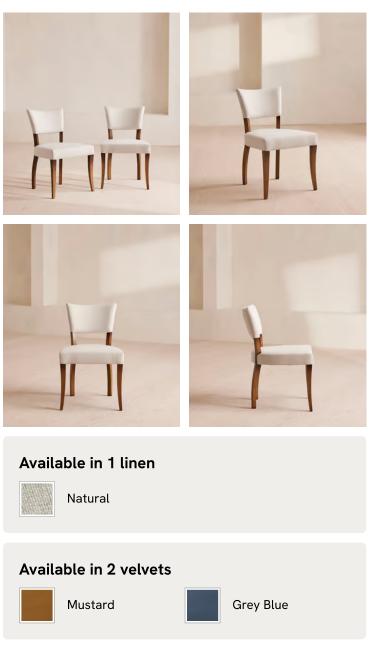

## Pair of Molina Dining Chairs, Linen, Natural, US

£1,195 Regular price £1,016 Member price

A House hero, you'll find our upholstered Molina dining chairs in many of our Houses, including High Road House and Soho House Berlin, as well as a vintage version in Kettner's. The set is crafted in Italy and upholstered in slubby linen.