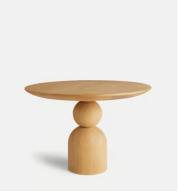

## Lowden Dining Table

£1,995 Regular price £1,696 Member price

A sculptural pedestal-style silhouette is crafted from an open-grain oak with a pale finish.

Drawing on the natural wooden details of Soho Beach House Canouan, the Lowden table is crafted in open-grain oak with a pale finish. Its simple yet sculptural form creates a modern focal point for the dining room, as well as a conversational piece when entertaining.

## **Dimensions**

**Dimensions:** H76 x W110 x D110cm / H29.9 x W43.3 x D43.3"

Weight: 92kg / 202.8lbs
Number of boxes: 2

Box 1: H90 x W50 x D50cm / H35.4 x W19.5 x D19.5"
Box 2: H128 x W128 x D16cm / H50.4 x W50.4 x D6.1"