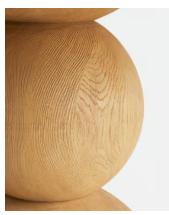

## Lowden Dining Table

£1,995 Regular price £1,696 Member price

A sculptural pedestal-style silhouette is crafted from an open-grain oak with a pale finish.

Drawing on the natural wooden details of Soho Beach House Canouan, the Lowden table is crafted in open-grain oak with a pale finish. Its simple yet sculptural form creates a modern focal point for the dining room, as well as a conversational piece when entertaining.

## **Details**

Assembly required: Yes

Feet: Felt
Frame: Resin

Material: Resin, MDF and Oak Crown Veneer

Removable legs: Yes

**Care instructions**: Dust often using a clean, soft, dry and lint-free cloth. Blot spills immediately and wipe with a clean, damp, cloth. We do not recommend the use of chemical cleansers, abrasives or furniture polish. Avoid contact with water and other liquids.