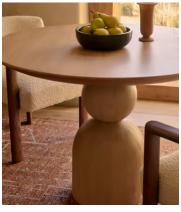

## Lowden Dining Table

£1,995 Regular price £1,696 Member price

A sculptural pedestal-style silhouette is crafted from an open-grain oak with a pale finish.

Drawing on the natural wooden details of Soho Beach House Canouan, the Lowden table is crafted in open-grain oak with a pale finish. Its simple yet sculptural form creates a modern focal point for the dining room, as well as a conversational piece when entertaining.