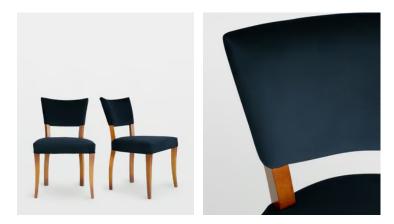

# Pair of Molina Dining Chairs, Velvet, Indigo

£995 Regular price £846 Member price

A House hero, you'll find our upholstered Molina dining chairs in many of our Houses, including High Road House and Soho House Berlin, as well as a vintage version in Kettner's. The set is crafted in Italy and upholstered in cotton velvet.

### Dimensions

Dimensions: H78 x W50 x D58cm / H31 x W20 x D23" Weight: 6kg / 13.2lbs Packaged dimensions: H98 x W52 x D75cm / H38.6 x W20.5 x D29.5"

#### Details

Seat depth: 49.5cm Seat width: 51.5cm Seat height: 46cm Frame: FSC Beech frame & Fabric: 100% Polyester Care instructions: Clean with a soft damp cloth, do not use any abrassive cleaners. Blot spills immediately and wipe with a clean, cloth