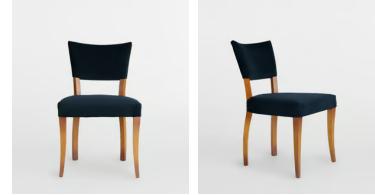

# Pair of Molina Dining Chairs, Velvet, Indigo

£995 Regular price £846 Member price

A House hero, you'll find our upholstered Molina dining chairs in many of our Houses, including High Road House and Soho House Berlin, as well as a vintage version in Kettner's. The set is crafted in Italy and upholstered in cotton velvet.

### Dimensions

Dimensions: H78 x W50 x D58cm / H31 x W20 x D23" Weight: 6kg / 13.2lbs Packaged dimensions: H98 x W52 x D75cm / H38.6 x W20.5 x D29.5"

#### Details

Seat depth: 49.5cm Seat width: 51.5cm Seat height: 46cm Frame: FSC Beech frame & Fabric: 100% Polyester Care instructions: Clean with a soft damp cloth, do not use any abrassive cleaners. Blot spills immediately and wipe with a clean, cloth