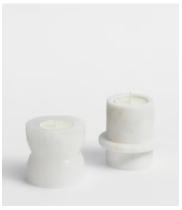

## Hillerod Candleholder Set

£110 £77 Regular price £94 £62 Member price

The Hillerod candleholder gift set is inspired by the natural surroundings of Soho Roc House in Mykonos. It includes two tealights and two ivory dinner candles, which slot into the alabaster and onyx marble candleholders. They're great for creating a decorative table display.

## **Details**

Alabaster Candle Holder: H4cm Onyx Marble Candle Holder: H8cm **Material:** Alabaster / Jade Onyx Marble

**Care Instructions:** Place the candle holder on a firm flat heat resistant surface ensuring it stands steady. Ensure a secure fit within the holder in an upright position before lighting. Snuff out the flame at least 2 cm from the base before it reaches the holder. Clean with a dry cloth.