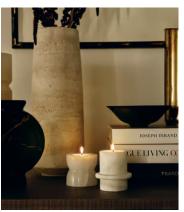

## Hillerod Candleholder Set

£110 £77 Regular price £94 £62 Member price

The Hillerod candleholder gift set is inspired by the natural surroundings of Soho Roc House in Mykonos. It includes two tealights and two ivory dinner candles, which slot into the alabaster and onyx marble candleholders. They're great for creating a decorative table display.