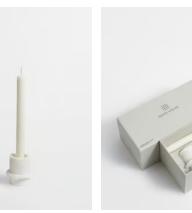

## Hillerod Candleholder Set

£110 £77 Regular price £94 £62 Member price

The Hillerod candleholder gift set is inspired by the natural surroundings of Soho Roc House in Mykonos. It includes two tealights and two ivory dinner candles, which slot into the alabaster and onyx marble candleholders. They're great for creating a decorative table display.

## **Details**

Alabaster Candle Holder: H4cm Onyx Marble Candle Holder: H8cm **Material:** Alabaster / Jade Onyx Marble

**Care Instructions:** Place the candle holder on a firm flat heat resistant surface ensuring it stands steady. Ensure a secure fit within the holder in an upright position before lighting. Snuff out the flame at least 2 cm from the base before it reaches the holder. Clean with a dry cloth.