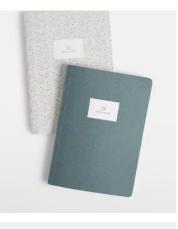

## Ceres Journal A5, Set of Two

£19 Regular price £16 Member price

Compact in design, these A5 journals are covered in our Ceres print, inspired by the vintage cushions found in Soho House 76 Dean Street. With lined pages, this set of two notebooks is great for jotting down meeting notes or making to-do lists.