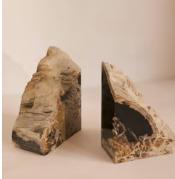

## Balfern Petrified Wood Bookends

£160 Regular price £136 Member price

These weighty bookends are made from petrified wood, which is a smooth, marble-like substance produced through the fossilisation of tree trunks over millennia. Each individual block has distinctive veining through the centre and a raw edge, making it a one-of-a-kind piece.