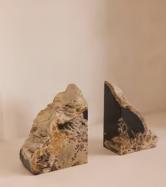

## Balfern Petrified Wood Bookends

£160 Regular price £136 Member price

These weighty bookends are made from petrified wood, which is a smooth, marble-like substance produced through the fossilisation of tree trunks over millennia. Each individual block has distinctive veining through the centre and a raw edge, making it a one-of-a-kind piece.