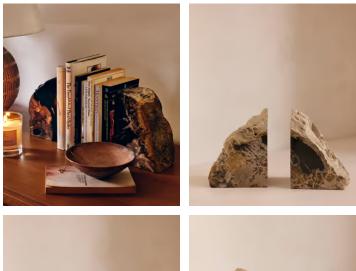

## Balfern Petrified Wood Bookends

£160 Regular price £136 Member price

These weighty bookends are made from petrified wood, which is a smooth, marble-like substance produced through the fossilisation of tree trunks over millennia. Each individual block has distinctive veining through the centre and a raw edge, making it a one-of-a-kind piece.