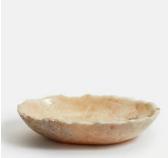

## Liston Onyx Bowl

£265 Regular price £225 Member price

Echoing the natural materials used throughout the spaces at Soho Roc House, each of our Liston bowls is carved by hand from a block of solid onyx, with raw edges, distinctive veining and crystalline patterns in the stone.