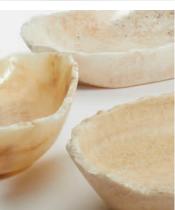

## Liston Onyx Bowl

£265 Regular price £225 Member price

Echoing the natural materials used throughout the spaces at Soho Roc House, each of our Liston bowls is carved by hand from a block of solid onyx, with raw edges, distinctive veining and crystalline patterns in the stone.