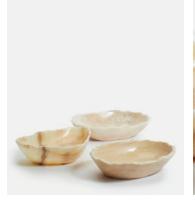

## Liston Onyx Bowl

£265 Regular price £225 Member price

Echoing the natural materials used throughout the spaces at Soho Roc House, each of our Liston bowls is carved by hand from a block of solid onyx, with raw edges, distinctive veining and crystalline patterns in the stone.