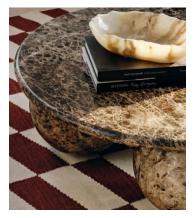

## Liston Onyx Bowl

£265 Regular price £225 Member price

Echoing the natural materials used throughout the spaces at Soho Roc House, each of our Liston bowls is carved by hand from a block of solid onyx, with raw edges, distinctive veining and crystalline patterns in the stone.