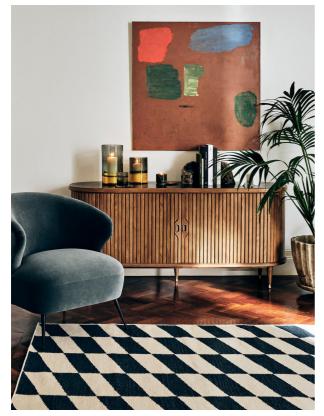

# Nadine Rug, Navy, 170 X 240cm

| £325 | Regular    |
|------|------------|
| £260 | Membership |

### Product details

The soft furnishings of Soho Warehouse form the inspiration for the Nadine rug. Cast in a woven flatweave style, the rug balances depth and airiness with a geometric design in navy and oatmeal tones. Lay it underfoot to fill out expansive floor space.