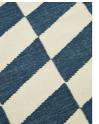

# Nadine Rug, Navy, 170 X 240cm

| £325 | Regular    |
|------|------------|
| £260 | Membership |

### Product details

The soft furnishings of Soho Warehouse form the inspiration for the Nadine rug. Cast in a woven flatweave style, the rug balances depth and airiness with a geometric design in navy and oatmeal tones. Lay it underfoot to fill out expansive floor space.

#### Details

Material: 100% Wool Care Instructions: Vacuum regularly on a low setting. Do not use heavy duty vacuums. Blot spills Immediately