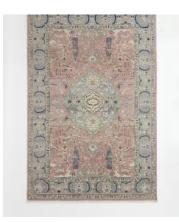

# Rajasthan Rug, 170 x 240cm

£3,705 £2,220 Regular price £3,149 £1,776 Member price

Woven tones of pale pink and lilac give this traditional hand-knotted rug a soft look that would slot seamlessly into one of Babington House's bedrooms. Woven in India by skilled craftsmen, the wool rug will instantly add colour, texture, and warmth to any room.