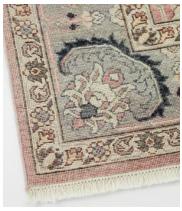

# Rajasthan Rug, 170 x 240cm

£3,705 £2,220 Regular price £3,149 £1,776 Member price

Woven tones of pale pink and lilac give this traditional hand-knotted rug a soft look that would slot seamlessly into one of Babington House's bedrooms. Woven in India by skilled craftsmen, the wool rug will instantly add colour, texture, and warmth to any room.

### **Details**

Material: 100% Wool

Care Instructions: Vacuum regularly on a low setting. Do not use heavy

duty vacuums. Blot spills Immediately