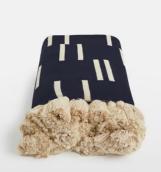

# Ezra Throw, Midnight

£155 Regular price £132 Member price

The scattered-line pattern in the Ezra throw mirrors the textiles found in Soho House Tel Aviv. Crafted from pure cotton in oatmeal and midnight hues, it is fully reversible, and finished with pompom tassels.