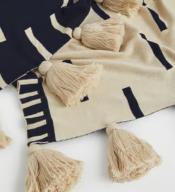

# Ezra Throw, Midnight

£155 Regular price £132 Member price

The scattered-line pattern in the Ezra throw mirrors the textiles found in Soho House Tel Aviv. Crafted from pure cotton in oatmeal and midnight hues, it is fully reversible, and finished with pompom tassels.

### Details

Material: 100% cotton

**Care Instructions:** Hand wash, do not bleach, tumble dry low, cool iron if needed, can dry clean, comb tassels when needed