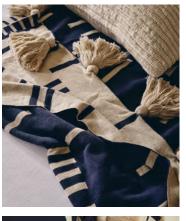

# Ezra Throw, Midnight

£155 Regular price £132 Member price

The scattered-line pattern in the Ezra throw mirrors the textiles found in Soho House Tel Aviv. Crafted from pure cotton in oatmeal and midnight hues, it is fully reversible, and finished with pompom tassels.