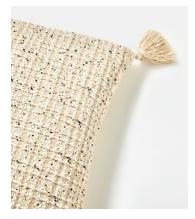

## Belle Cushion, Oatmeal

 $\begin{array}{ccc} \underline{\texttt{C85}} & \underline{\texttt{E40}} & \text{Regular price} \\ \underline{\texttt{C72}} & \underline{\texttt{E32}} & \text{Member price} \end{array}$ 

The Belle cushion is crafted from yarns in varying weights to create a textured front. The cushion echoes the natural interiors of Soho Farmhouse, where organic textures combine with muted colourways. It is finished with tassels at each corner for a tactile touch.