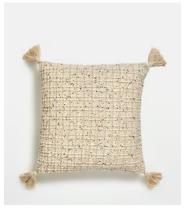

## Belle Cushion, Oatmeal

 $\begin{array}{ccc} \underline{\texttt{C85}} & \underline{\texttt{E40}} & \text{Regular price} \\ \underline{\texttt{C72}} & \underline{\texttt{E32}} & \text{Member price} \end{array}$ 

The Belle cushion is crafted from yarns in varying weights to create a textured front. The cushion echoes the natural interiors of Soho Farmhouse, where organic textures combine with muted colourways. It is finished with tassels at each corner for a tactile touch.