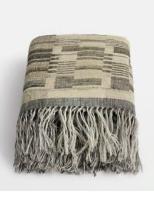

## Arlo Throw, Natural

£260£130Regular price£221£104Member price

Add subtle texture and warmth to your living room with the Arlo throw. Handwoven in India from silk and linen for a thick hand-feel, it has a subtle block design in neutral tones that hark back to the graphic textiles of Soho House Rome. Combine with our Arlo cushions for the full effect.

## Details

Material: 55% Linen, 45% Silk Care Instructions: Dry clean only

Available in 0 colours