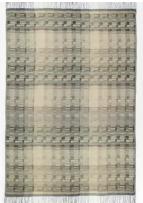

## Arlo Throw, Natural

£260£130Regular price£221£104Member price

Add subtle texture and warmth to your living room with the Arlo throw. Handwoven in India from silk and linen for a thick hand-feel, it has a subtle block design in neutral tones that hark back to the graphic textiles of Soho House Rome. Combine with our Arlo cushions for the full effect.

## Details

Material: 55% Linen, 45% Silk Care Instructions: Dry clean only

Available in 0 colours