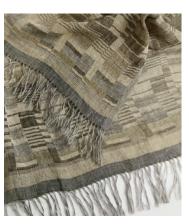

## Arlo Throw, Natural

£260£130Regular price£221£104Member price

Add subtle texture and warmth to your living room with the Arlo throw. Handwoven in India from silk and linen for a thick hand-feel, it has a subtle block design in neutral tones that hark back to the graphic textiles of Soho House Rome. Combine with our Arlo cushions for the full effect.

## Details

Material: 55% Linen, 45% Silk Care Instructions: Dry clean only

Available in 0 colours