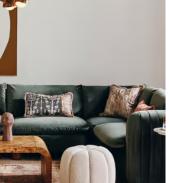

## SOHO HOME

 £145
 £70
 Regular price

 £123
 £56
 Member price

Created by our in-house design team, the Monteria cushion is crafted from a high-strength linen and finished with an abstract pattern that is reminiscent of the vintage cushions in 76 Dean Street. Trimmed with tonal eyelash fringing, it makes a distinctive addition to any sofa or cosy nook. Arrange with other colours to create a vibrant display.