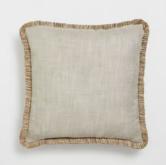

## SOHO HOME

 £145
 £70
 Regular price

 £123
 £56
 Member price

Created by our in-house design team, the Monteria cushion is crafted from a high-strength linen and finished with an abstract pattern that is reminiscent of the vintage cushions in 76 Dean Street. Trimmed with tonal eyelash fringing, it makes a distinctive addition to any sofa or cosy nook. Arrange with other colours to create a vibrant display.