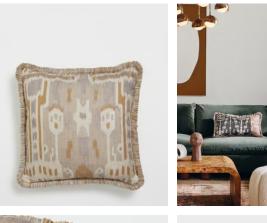

## SOHO HOME

 £145
 £70
 Regular price

 £123
 £56
 Member price

Created by our in-house design team, the Monteria cushion is crafted from a high-strength linen and finished with an abstract pattern that is reminiscent of the vintage cushions in 76 Dean Street. Trimmed with tonal eyelash fringing, it makes a distinctive addition to any sofa or cosy nook. Arrange with other colours to create a vibrant display.

## Details

Material: 100% Linen Care Instructions: Dry clean only

Available in 0 colours