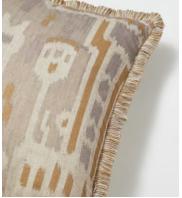

## SOHO HOME

 £145
 £70
 Regular price

 £123
 £56
 Member price

Created by our in-house design team, the Monteria cushion is crafted from a high-strength linen and finished with an abstract pattern that is reminiscent of the vintage cushions in 76 Dean Street. Trimmed with tonal eyelash fringing, it makes a distinctive addition to any sofa or cosy nook. Arrange with other colours to create a vibrant display.

## Details

Material: 100% Linen Care Instructions: Dry clean only

Available in 0 colours