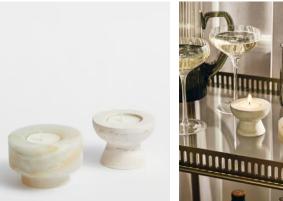

## Oresund Candleholder Set

£110 £77 Regular price £94 £62 Member price

The Oresund candleholder gift set is inspired by the natural surroundings of Soho Roc House in Mykonos. It includes two tealights and two ivory dinner candles, which slot into the travertine and jade marble candleholders. They're great for creating a decorative table display.

## Details

Material: Travertine / Jade Marble

**Care Instructions:** Place the candle holder on a firm flat heat resistant surface ensuring it stands steady. Ensure a secure fit within the holder in an upright position before lighting. Snuff out the flame at least 2 cm from the base before it reaches the holder. Clean with a dry cloth.