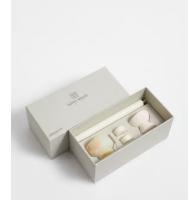

## Oresund Candleholder Set

£110 £77 Regular price £94 £62 Member price

The Oresund candleholder gift set is inspired by the natural surroundings of Soho Roc House in Mykonos. It includes two tealights and two ivory dinner candles, which slot into the travertine and jade marble candleholders. They're great for creating a decorative table display.

## Dimensions

Dimensions: H13 x W28 x D8cm / H5.1 x W11 x D3.2" Weight: 1kg / 2.2lbs Packaged weight: 1kg / 2.2lbs