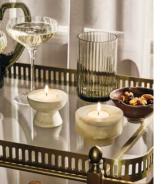

## Oresund Candleholder Set

£110 £77 Regular price £94 £62 Member price

The Oresund candleholder gift set is inspired by the natural surroundings of Soho Roc House in Mykonos. It includes two tealights and two ivory dinner candles, which slot into the travertine and jade marble candleholders. They're great for creating a decorative table display.

## Details

Material: Travertine / Jade Marble

**Care Instructions:** Place the candle holder on a firm flat heat resistant surface ensuring it stands steady. Ensure a secure fit within the holder in an upright position before lighting. Snuff out the flame at least 2 cm from the base before it reaches the holder. Clean with a dry cloth.