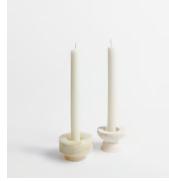

## Oresund Candleholder Set

£110 £77 Regular price £94 £62 Member price

The Oresund candleholder gift set is inspired by the natural surroundings of Soho Roc House in Mykonos. It includes two tealights and two ivory dinner candles, which slot into the travertine and jade marble candleholders. They're great for creating a decorative table display.

## Details

Material: Travertine / Jade Marble

**Care Instructions:** Place the candle holder on a firm flat heat resistant surface ensuring it stands steady. Ensure a secure fit within the holder in an upright position before lighting. Snuff out the flame at least 2 cm from the base before it reaches the holder. Clean with a dry cloth.