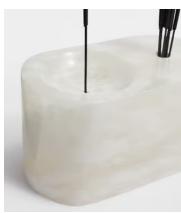

## Pomelo Kipton Incense Holder

£85 £55 Regular price £72 £44 Member price

Our solid alabaster incense holder comes with 10 incense sticks infused with our Pomelo fragrance - an uplifting scent reminiscent of sunset cocktails at our Miami House, with notes of freshly peeled citrus and a floral heart of Grapefruit and Jasmine.

## **Details**

Fragrance: Pomelo

Material: Alabaster

**Care Instructions:** Always place on a level, heat resistant surface away from drafts and any flammable or polished surfaces. Always burn the incense in a well-ventilated room. Never leave burning incense unattended. Keep away from children and pets.