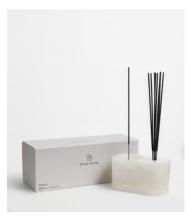

## Pomelo Kipton Incense Holder

£85 £55 Regular price £72 £44 Member price

Our solid alabaster incense holder comes with 10 incense sticks infused with our Pomelo fragrance - an uplifting scent reminiscent of sunset cocktails at our Miami House, with notes of freshly peeled citrus and a floral heart of Grapefruit and Jasmine.

## **Dimensions**

Dimensions: H10 x W28 x D10cm / H3.9 x W11 x D3.9"

Weight: 3kg / 6.6lbs

Packaged weight: 3kg / 6.6lbs

## **Details**

Fragrance: Pomelo

Material: Alabaster

**Care Instructions:** Always place on a level, heat resistant surface away from drafts and any flammable or polished surfaces. Always burn the incense in a well-ventilated room. Never leave burning incense unattended. Keep away from children and pets.