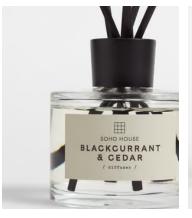

## Bassett Blackcurrant & Cedar Diffuser, 150ml

Characterised by a minimal design that complements any interior style, our Blackcurrant & Cedar diffuser captures the essence of an autumnal break at Soho Farmhouse. Infused with notes of Cassis and warm spices, it's grounded by a base of Cedar, Amber and earthy Patchouli, bringing the fragrant notes of the Orchard and Walled Garden to your home.

## Details

Fragrance: Blackcurrant and Cedar

Material: Glass

**Care Instructions:** Store in cool/dry space away from direct sunlight. Always ensure your diffuser is placed on a protective plate on a stable and level surface to avoid any spilling and staining of surfaces. Ensure the reeds and diffuser liquid do not come into contact with other materials, such as painted or polished surfaces or wallpaper and curtains as this may cause staining.