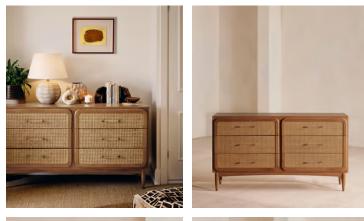

## Oscar Cane & Oak 6 Drawer Dresser

 £2,495
 £1,245
 Regular price

 £2,121
 £996
 Member price

A solid oak silhouette is accented by natural cane drawer fronts and clear resin handles.

The Oscar six-drawer dresser takes inspiration from Soho House Berlin with its mix of solid oak and natural cane accents. Designed for use in the bedroom, it's fitted with six drawers that open and close with clear resin handles capped with brass.