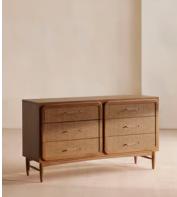

## Oscar Cane & Oak 6 Drawer Dresser

 £2,495
 £1,245
 Regular price

 £2,121
 £996
 Member price

A solid oak silhouette is accented by natural cane drawer fronts and clear resin handles.

The Oscar six-drawer dresser takes inspiration from Soho House Berlin with its mix of solid oak and natural cane accents. Designed for use in the bedroom, it's fitted with six drawers that open and close with clear resin handles capped with brass.