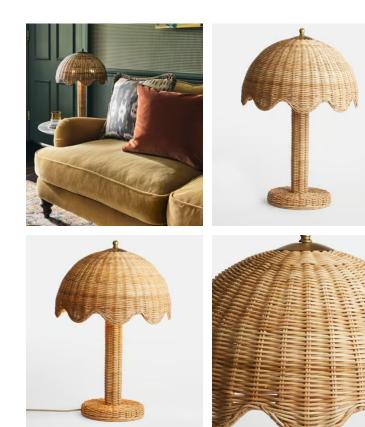

## Lila Table Lamp

£325£145Regular price£276£116Member price

As seen in Little Beach House Malibu, the Lila table lamp features a scalloped silhouette and domed shade. It is entirely wrapped in natural rattan, and softened with a scalloped rim that mimics the motion of the Californian coastline.