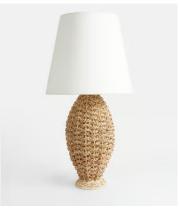

## Makita Table Lamp

£525 £365 Regular price £446 £292 Member price

Transport yourself to the whitewashed steps of Soho Roc House with the Makita table lamp. A nod to the natural interiors and calming colourways of our Mykonos House, the Makita lamp is anchored to a woven rope base that adds textural appeal. Nestle it in a cosy corner of your home, or keep it bedside to bring warmth to reading hour.

## **Details**

Material: Lampakanay and Linen

Bulb Required: 1 / E27 / Type A / 60W Maximum

Assembly Required: No Electrician Required: No

Dimmable: Yes

**Care Instructions:** Clean with a soft dry cloth only. Do not use polishing agents, harsh chemicals or abrasive cleaners as they may damage the finish. Always switch off the electricity supply before cleaning.