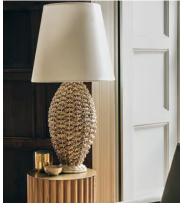

## Makita Table Lamp

£525 £365 Regular price £446 £292 Member price

Transport yourself to the whitewashed steps of Soho Roc House with the Makita table lamp. A nod to the natural interiors and calming colourways of our Mykonos House, the Makita lamp is anchored to a woven rope base that adds textural appeal. Nestle it in a cosy corner of your home, or keep it bedside to bring warmth to reading hour.

## **Details**

Material: Lampakanay and Linen

Bulb Required: 1 / E27 / Type A / 60W Maximum

Assembly Required: No Electrician Required: No

Dimmable: Yes

**Care Instructions:** Clean with a soft dry cloth only. Do not use polishing agents, harsh chemicals or abrasive cleaners as they may damage the finish. Always switch off the electricity supply before cleaning.