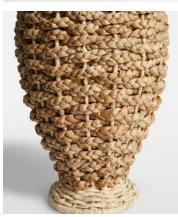

## **Details**

Material: Lampakanay and Linen

Bulb Required: 1 / E27 / Type A / 60W Maximum

Assembly Required: No Electrician Required: No

Dimmable: Yes

**Care Instructions:** Clean with a soft dry cloth only. Do not use polishing agents, harsh chemicals or abrasive cleaners as they may damage the finish. Always switch off the electricity supply before cleaning.