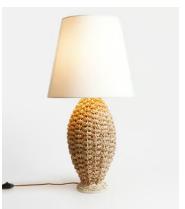

## Makita Table Lamp

£525 £365 Regular price £446 £292 Member price

Transport yourself to the whitewashed steps of Soho Roc House with the Makita table lamp. A nod to the natural interiors and calming colourways of our Mykonos House, the Makita lamp is anchored to a woven rope base that adds textural appeal. Nestle it in a cosy corner of your home, or keep it bedside to bring warmth to reading hour.

## **Details**

Material: Lampakanay and Linen

Bulb Required: 1 / E27 / Type A / 60W Maximum

Assembly Required: No Electrician Required: No

Dimmable: Yes

**Care Instructions:** Clean with a soft dry cloth only. Do not use polishing agents, harsh chemicals or abrasive cleaners as they may damage the finish. Always switch off the electricity supply before cleaning.