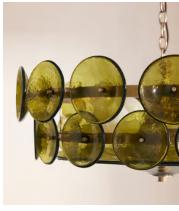

# Lorenzo Chandelier, Green, US

£1,395 Regular price £1,186 Member price

Originally designed for the spaces at Soho House West Hollywood, our Lorenzo chandelier is handmade from pressed glass by skilled artisans. Green glass discs are mounted on tiered, antique brass arms that surround two central glass plates for great visual effect.