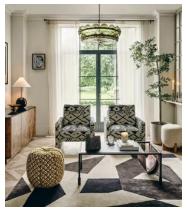

# Lorenzo Chandelier, Green, US

£1,395 Regular price £1,186 Member price

Originally designed for the spaces at Soho House West Hollywood, our Lorenzo chandelier is handmade from pressed glass by skilled artisans. Green glass discs are mounted on tiered, antique brass arms that surround two central glass plates for great visual effect.