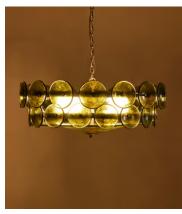

# Lorenzo Chandelier, Green, US

£1,395 Regular price £1,186 Member price

Originally designed for the spaces at Soho House West Hollywood, our Lorenzo chandelier is handmade from pressed glass by skilled artisans. Green glass discs are mounted on tiered, antique brass arms that surround two central glass plates for great visual effect.