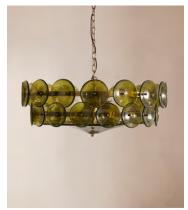

# Lorenzo Chandelier, Green, US

£1,395 Regular price £1,186 Member price

Originally designed for the spaces at Soho House West Hollywood, our Lorenzo chandelier is handmade from pressed glass by skilled artisans. Green glass discs are mounted on tiered, antique brass arms that surround two central glass plates for great visual effect.