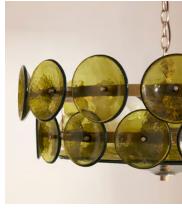

# Lorenzo Chandelier, Green

£1,595 Regular price £1,356 Member price

Originally designed for the spaces at Soho House West Hollywood, our Lorenzo chandelier is handmade from pressed glass by skilled artisans. Green glass discs are mounted on tiered, antique brass arms that surround two central glass plates for great visual effect.

### **Dimensions**

Dimensions: H29 x W76 x D76cm / H11.4 x W29.9 x D29.9"

**Weight:** 19kg / 41.9lbs

Packaged dimensions: H54 x W79 x D79cm / H21.3 x W31.1 x D31.1"

Packaged weight: 19kg / 41.9lbs