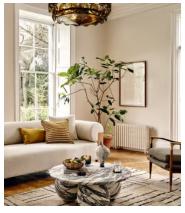

# Lorenzo Chandelier, Green

£1,595 Regular price £1,356 Member price

Originally designed for the spaces at Soho House West Hollywood, our Lorenzo chandelier is handmade from pressed glass by skilled artisans. Green glass discs are mounted on tiered, antique brass arms that surround two central glass plates for great visual effect.