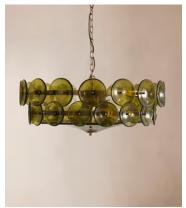

# Lorenzo Chandelier, Green

£1,595 Regular price £1,356 Member price

Originally designed for the spaces at Soho House West Hollywood, our Lorenzo chandelier is handmade from pressed glass by skilled artisans. Green glass discs are mounted on tiered, antique brass arms that surround two central glass plates for great visual effect.