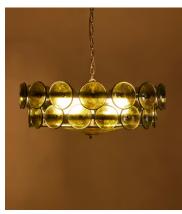

# Lorenzo Chandelier, Green

£1,595 Regular price £1,356 Member price

Originally designed for the spaces at Soho House West Hollywood, our Lorenzo chandelier is handmade from pressed glass by skilled artisans. Green glass discs are mounted on tiered, antique brass arms that surround two central glass plates for great visual effect.