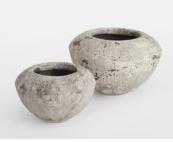

## Sagres Planter, Large

£160 Regular price £136 Member price

The Sagres planter is inspired by the relaxed, coastal interiors of Soho Roc House in Mykonos. Crafted from cement, the planter has a raw, distressed texture which brings an earthy quality to patios and deckings.