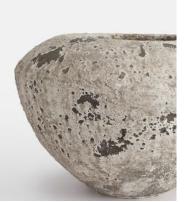

## Sagres Planter, Large

£160 Regular price £136 Member price

The Sagres planter is inspired by the relaxed, coastal interiors of Soho Roc House in Mykonos. Crafted from cement, the planter has a raw, distressed texture which brings an earthy quality to patios and deckings.