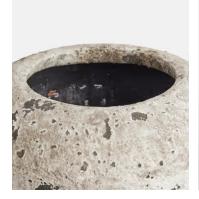

## Sagres Planter, Large

£160 Regular price £136 Member price

The Sagres planter is inspired by the relaxed, coastal interiors of Soho Roc House in Mykonos. Crafted from cement, the planter has a raw, distressed texture which brings an earthy quality to patios and deckings.