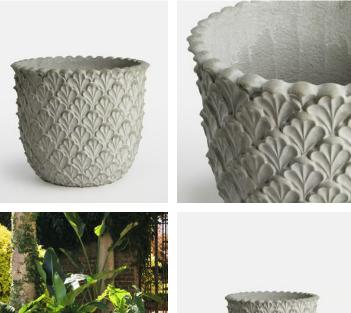

## Corinthian Planter Grey, 45 x 38cm

| <del>£275</del> | £138 | Regular price |
|-----------------|------|---------------|
| <del>£234</del> | £110 | Member price  |

Inspired by the decor of our soon-to-be-opened House in Rome, the Corinthian planter resembles patterns and etchings found on Corinthian columns and Ancient Greek architecture. The planter is crafted from cement and covered in geometric scales that bring an artful streak to patios and deckings.

## Details

Materials: Fibre cement Watertight: No

Available in 0 sizes