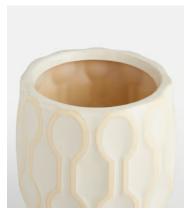

## Atterley Planter Small White

 $\frac{\text{£50}}{\text{£43}}$  £25 Regular price  $\frac{\text{£43}}{\text{£20}}$  Member price

The Atterley planter takes its cues from Soho Roc House, mimicking its signature earthy, natural textures and materials. This planter is crafted from clay and perfected with a glaze to enhance the raised geometric pattern.