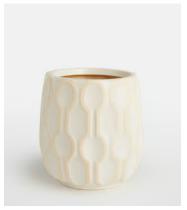

## Atterley Planter Small White

 $\frac{\text{£50}}{\text{£43}}$  £25 Regular price  $\frac{\text{£43}}{\text{£20}}$  Member price

The Atterley planter takes its cues from Soho Roc House, mimicking its signature earthy, natural textures and materials. This planter is crafted from clay and perfected with a glaze to enhance the raised geometric pattern.