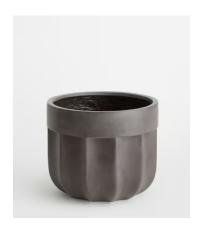

## Moreton Planter, Large Low Black

£235 £115 Regular price

 ${\textstyle \frac{\text{£200}}{\text{£92}}} \ \ {\textstyle \frac{\text{£92}}{\text{Member price}}}$ 

Sleek and modern, the large Moreton planter echoes the contemporary aesthethic of Soho Warehouse. It is designed with a hole at the bottom for drainage and is suitable for both indoor and outdoor use.

## **Dimensions**

**Dimensions:** H38.2 x W46 x D46cm / H15 x W18.1 x D18.1"

Weight: 5kg / 11lbs

Packaged weight: 5kg / 11lbs

## **Details**

Construction: Can be used indoors and outdoors

Material: Polyresin
Watertight: Yes