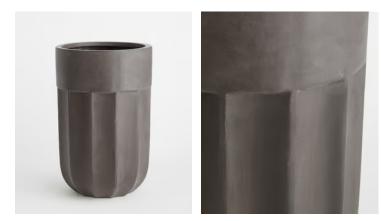

## Moreton Planter, XL Black

| <del>£320</del> | £220 | Regular price |
|-----------------|------|---------------|
| <del>£272</del> | £176 | Member price  |

Sleek and modern, the extra-large Moreton planter echoes the contemporary aesthethic of Soho Warehouse. It is designed with a hole at the bottom for drainage and is suitable for both indoor and outdoor use.