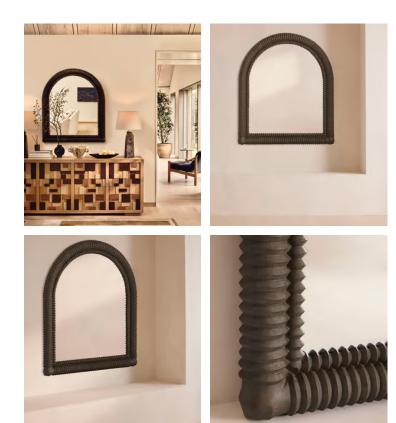

## Emery Wall Mirror

£1,295 Regular price £1,101 Member price

The Emery mirror is made in Vietnam and crafted from resin with a wood-effect surround. It's inspired by the statement mantle mirrors seen in our upcoming House opening in Tel Aviv.