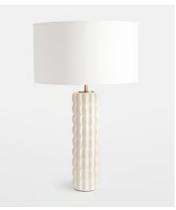

## Finn Table Lamp, White

£175 £85 Regular price £149 £68 Member price

Enhance small spaces with the Finn table lamp, formed from durable ceramic and finished with a unique glaze. Characterised by an undulating and textured exterior, we suggest using it to breathe an air of calm into reading nooks and bedrooms.

## **Dimensions**

**Dimensions:** H62.2 x W40 x D40cm / H24.5 x W15.8 x D15.8"

Weight: 2kg / 4.4lbs

**Packaged dimensions:** H43 x W43 x D45cm / H16.9 x W16.9 x D17.6"

Packaged weight: 2kg / 4.4lbs

## **Details**

Material: Ceramic and Linen

Bulb Required: 1 / E27 / 9W Maximum

**Assembly Required:** Yes **Electrician Required:** No

Dimmable: Yes

**Care Instructions:** Clean with a soft dry cloth only. Do not use polishing agents, harsh chemicals or abrasive cleaners as they may damage the finish. Always switch off the electricity supply before cleaning.