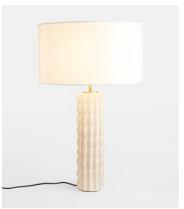

## Finn Table Lamp, White

£175 £85 Regular price £149 £68 Member price

Enhance small spaces with the Finn table lamp, formed from durable ceramic and finished with a unique glaze. Characterised by an undulating and textured exterior, we suggest using it to breathe an air of calm into reading nooks and bedrooms.

## **Dimensions**

**Dimensions:** H62.2 x W40 x D40cm / H24.5 x W15.8 x D15.8"

Weight: 2kg / 4.4lbs

**Packaged dimensions:** H43 x W43 x D45cm / H16.9 x W16.9 x D17.6"

Packaged weight: 2kg / 4.4lbs

## **Details**

Material: Ceramic and Linen

Bulb Required: 1 / E27 / 9W Maximum

**Assembly Required:** Yes **Electrician Required:** No

Dimmable: Yes

**Care Instructions:** Clean with a soft dry cloth only. Do not use polishing agents, harsh chemicals or abrasive cleaners as they may damage the finish. Always switch off the electricity supply before cleaning.