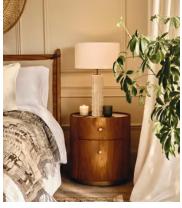

## Finn Table Lamp, White

£175 £85 Regular price £149 £68 Member price

Enhance small spaces with the Finn table lamp, formed from durable ceramic and finished with a unique glaze. Characterised by an undulating and textured exterior, we suggest using it to breathe an air of calm into reading nooks and bedrooms.