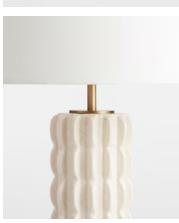

## Finn Table Lamp, White

£175 £85 Regular price £149 £68 Member price

Enhance small spaces with the Finn table lamp, formed from durable ceramic and finished with a unique glaze. Characterised by an undulating and textured exterior, we suggest using it to breathe an air of calm into reading nooks and bedrooms.

## **Details**

Material: Ceramic and Linen

Bulb Required: 1 / E27 / 9W Maximum

**Assembly Required:** Yes **Electrician Required:** No

Dimmable: Yes

**Care Instructions:** Clean with a soft dry cloth only. Do not use polishing agents, harsh chemicals or abrasive cleaners as they may damage the finish. Always switch off the electricity supply before cleaning.