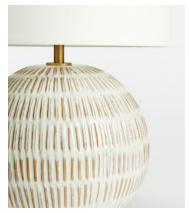

## **Details**

Material: Ceramic and Linen

Bulb Required: 1 / E27 / 9W Maximum

**Assembly Required:** Yes **Electrician Required:** No

Dimmable: Yes

**Care Instructions:** Clean with a soft dry cloth only. Do not use polishing agents, harsh chemicals or abrasive cleaners as they may damage the finish. Always switch off the electricity supply before cleaning.