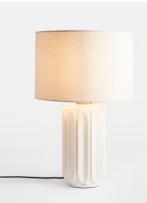

## Alba Table Lamp

 $\begin{array}{c} \underline{\pounds 175} \quad \underline{\pounds 120} \quad \text{Regular price} \\ \underline{\pounds 149} \quad \underline{\pounds 96} \quad \text{Member price} \end{array}$ 

The Alba table lamp is finished with a white, crackle-glazed ceramic base and natural linen shade that exudes the coastal charm of Soho Beach House Canouan. Keep it bedside to incorporate a soft glow into bedtime rituals.