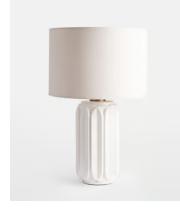

## Alba Table Lamp

 $\begin{array}{c} \underline{\pounds 175} \quad \underline{\pounds 120} \quad \text{Regular price} \\ \underline{\pounds 149} \quad \underline{\pounds 96} \quad \text{Member price} \end{array}$ 

The Alba table lamp is finished with a white, crackle-glazed ceramic base and natural linen shade that exudes the coastal charm of Soho Beach House Canouan. Keep it bedside to incorporate a soft glow into bedtime rituals.