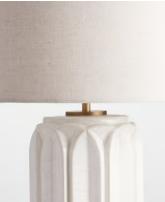

The Alba table lamp is finished with a white, crackle-glazed ceramic base and natural linen shade that exudes the coastal charm of Soho Beach House Canouan. Keep it bedside to incorporate a soft glow into bedtime rituals.

## Details

Bulb required: 1 / E27 / 6W Maximum Bulb style: Tala 6W Globe LED