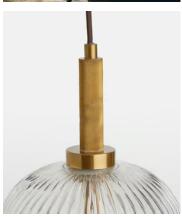

#### **Details**

Materials: Metal and Glass

Cable & Ceiling Rose
Height Adjustable: Yes
Minimum Height: 55cm
Maximum Height: 135cm
Ceiling Rose Diameter: 12cm

#### **Bulb Specification**

Bulb(s) Included: No

Bulb required: 1 / E27 / 42W MAXIMUM