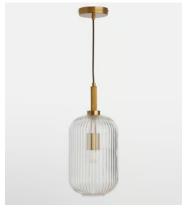

# Marius Pendant

£150 £105 Regular price £128 £84 Member price

Originally designed for the spaces at Soho House West Hollywood, the Marius pendant features a ribbed, clear glass shade, attached to a sleek chain with an antique brass finish. Incorporate it into your home lighting scheme for a hint of modern elegance.

### **Dimensions**

**Dimensions:** H135 x W20 x D20cm / H53.2 x W7.9 x D7.9"

Weight: 3kg / 6.6lbs

Packaged dimensions: H56 x W59 x D30cm / H21.9 x W23 x D11.8"

Packaged weight: 3kg / 6.6lbs

#### **Details**

Materials: Metal and Glass

Cable & Ceiling Rose
Height Adjustable: Yes
Minimum Height: 55cm
Maximum Height: 135cm
Ceiling Rose Diameter: 12cm