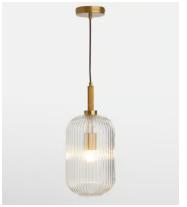

# Marius Pendant

£150 £105 Regular price £128 £84 Member price

Originally designed for the spaces at Soho House West Hollywood, the Marius pendant features a ribbed, clear glass shade, attached to a sleek chain with an antique brass finish. Incorporate it into your home lighting scheme for a hint of modern elegance.

### **Dimensions**

**Dimensions:** H135 x W20 x D20cm / H53.2 x W7.9 x D7.9"

Weight: 3kg / 6.6lbs

Packaged dimensions: H56 x W59 x D30cm / H21.9 x W23 x D11.8"

Packaged weight: 3kg / 6.6lbs

#### **Details**

Materials: Metal and Glass

Cable & Ceiling Rose
Height Adjustable: Yes
Minimum Height: 55cm
Maximum Height: 135cm
Ceiling Rose Diameter: 12cm