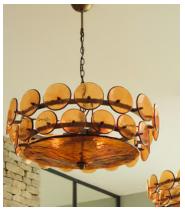

# Lorenzo Chandelier, Amber

£1,595 Regular price £1,356 Member price

Originally designed for the spaces at Soho House West Hollywood, our Lorenzo chandelier is handmade from pressed glass by skilled artisans. Each glass disc is then mounted on tiered, antique brass arms that surround two central glass plates for great visual impact above a dining table or living area.

### **Dimensions**

**Dimensions:** H29 x W76 x D76cm / H11.4 x W29.9 x D29.9"

**Weight:** 19kg / 41.9lbs

**Packaged dimensions:** H54 x W79 x D79cm / H21.3 x W31.1 x D31.1"

Packaged weight: 19kg / 41.9lbs