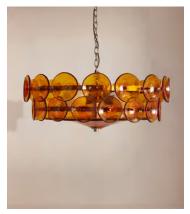

# Lorenzo Chandelier, Amber

£1,595 Regular price £1,356 Member price

Originally designed for the spaces at Soho House West Hollywood, our Lorenzo chandelier is handmade from pressed glass by skilled artisans. Each glass disc is then mounted on tiered, antique brass arms that surround two central glass plates for great visual impact above a dining table or living area.

### **Dimensions**

**Dimensions:** H29 x W76 x D76cm / H11.4 x W29.9 x D29.9"

**Weight:** 19kg / 41.9lbs

**Packaged dimensions:** H54 x W79 x D79cm / H21.3 x W31.1 x D31.1"

Packaged weight: 19kg / 41.9lbs