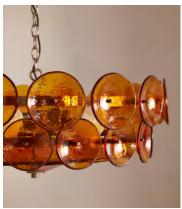

# Lorenzo Chandelier, Amber

£1,595 Regular price £1,356 Member price

Originally designed for the spaces at Soho House West Hollywood, our Lorenzo chandelier is handmade from pressed glass by skilled artisans. Each glass disc is then mounted on tiered, antique brass arms that surround two central glass plates for great visual impact above a dining table or living area.

### **Dimensions**

**Dimensions:** H29 x W76 x D76cm / H11.4 x W29.9 x D29.9"

**Weight:** 19kg / 41.9lbs

**Packaged dimensions:** H54 x W79 x D79cm / H21.3 x W31.1 x D31.1"

Packaged weight: 19kg / 41.9lbs