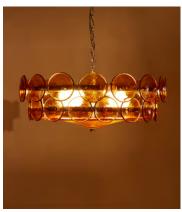

# Lorenzo Chandelier, Amber

£1,595 Regular price £1,356 Member price

Originally designed for the spaces at Soho House West Hollywood, our Lorenzo chandelier is handmade from pressed glass by skilled artisans. Each glass disc is then mounted on tiered, antique brass arms that surround two central glass plates for great visual impact above a dining table or living area.

### **Dimensions**

**Dimensions:** H29 x W76 x D76cm / H11.4 x W29.9 x D29.9"

**Weight:** 19kg / 41.9lbs

**Packaged dimensions:** H54 x W79 x D79cm / H21.3 x W31.1 x D31.1"

Packaged weight: 19kg / 41.9lbs