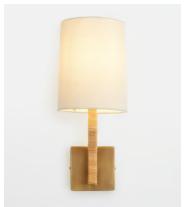

## Hector Wall Light

£125 £75 Regular price £106 £60 Member price

The wall lights displayed throughout Little Beach House Malibu are the inspiration for the Hector light, which is designed to illuminate both artworks and bare walls. A woven rattan base and soft linen shade bring a soft and calming quality that works with any interior style - from traditional country house to city apartment.