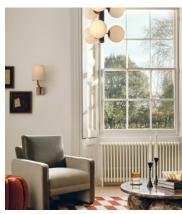

## Hector Wall Light

£125 £75 Regular price £106 £60 Member price

The wall lights displayed throughout Little Beach House Malibu are the inspiration for the Hector light, which is designed to illuminate both artworks and bare walls. A woven rattan base and soft linen shade bring a soft and calming quality that works with any interior style - from traditional country house to city apartment.