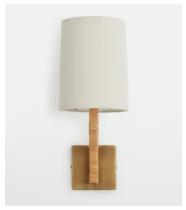

## Hector Wall Light

£125 £75 Regular price £106 £60 Member price

The wall lights displayed throughout Little Beach House Malibu are the inspiration for the Hector light, which is designed to illuminate both artworks and bare walls. A woven rattan base and soft linen shade bring a soft and calming quality that works with any interior style - from traditional country house to city apartment.