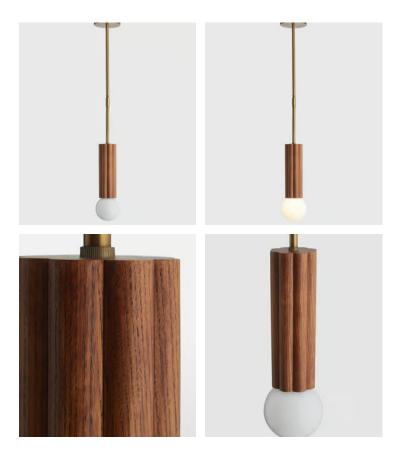

## Rupert Pendant

£147 Regular price £179 £118 Member price

The Rupert pendant is characterised by a fluted cylindical body, crafted from solid oak. Descending into a white glass orb, the pendant exudes a coastal charm that echoes the aesthetic of Soho Beach House Canouan.