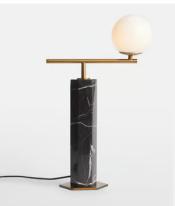

## Luiz Table Lamp

£235 £160 Regular price £200 £128 Member price

Our Luiz table lamp echoes the vintage-inspired lighting seen throughout 180 House on London's Strand. A white glass orb is fitted onto a marble column that is carved into a hexagonal design. Perch it on a side table to add instant ambience into your most-used space.

## **Dimensions**

**Dimensions:** H51 x W13 x D31cm / H20.1 x W5.1 x D12.2"

Weight: 9kg / 19.8lbs

Packaged dimensions: H50 x W20 x D40cm / H19.7 x W7.9 x D15.7"

Packaged weight: 9kg / 19.8lbs

## **Details**

Material: Marble, Metal and Glass

Bulb Specification Bulb(s) Included: No

Bulb Specification: 1 x G9 LED 4W Maximum

Assembly & Technical
Assembly Required: No

Dimmable: Yes

Electrician Required: No