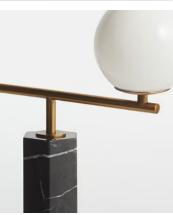

## Luiz Table Lamp

£235 £160 Regular price £200 £128 Member price

Our Luiz table lamp echoes the vintage-inspired lighting seen throughout 180 House on London's Strand. A white glass orb is fitted onto a marble column that is carved into a hexagonal design. Perch it on a side table to add instant ambience into your most-used space.

## **Details**

Material: Marble, Metal and Glass

Bulb Specification Bulb(s) Included: No

Bulb Specification: 1 x G9 LED 4W Maximum

Assembly & Technical
Assembly Required: No

Dimmable: Yes

Electrician Required: No