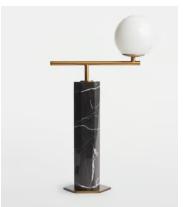

## Luiz Table Lamp

£235 £160 Regular price £200 £128 Member price

Our Luiz table lamp echoes the vintage-inspired lighting seen throughout 180 House on London's Strand. A white glass orb is fitted onto a marble column that is carved into a hexagonal design. Perch it on a side table to add instant ambience into your most-used space.

## **Dimensions**

**Dimensions:** H51 x W13 x D31cm / H20.1 x W5.1 x D12.2"

Weight: 9kg / 19.8lbs

Packaged dimensions: H50 x W20 x D40cm / H19.7 x W7.9 x D15.7"

Packaged weight: 9kg / 19.8lbs

## **Details**

Material: Marble, Metal and Glass

Bulb Specification Bulb(s) Included: No

Bulb Specification: 1 x G9 LED 4W Maximum

Assembly & Technical
Assembly Required: No

Dimmable: Yes

Electrician Required: No