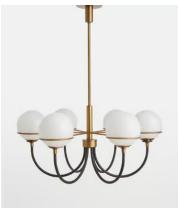

## Rene Chandelier

£625 £435 Regular price £531 £348 Member price

The Rene chandelier has six glass orbs sitting in antique brass holders, suspended in a hanging formation, and is inspired by the lights found in our Soho Works spaces. Curved black tubes appear to float beneath the globes, enhancing the sculptural quality of the design.

## **Dimensions**

Dimensions: H85 x W70 x D70cm / H33.5 x W27.6 x D27.6"

Weight: 9kg / 19.8lbs

Packaged dimensions: H77 x W71 x D50cm / H30.3 x W28 x D19.7"

Packaged weight: 9kg / 19.8lbs

## Details

Material: Brass, Glass and Metal

Cable & Ceiling Rose
Height Adjustable: Yes
Minimum Height: 65cm
Maximum Height: 85cm
Ceiling Rose Diameter: 12.7cm

Bulb Specification
Bulb(s) Included: No

Bulb Specification: 6 / E14 / Candle / LED / 6W Maximum