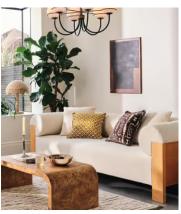

## Rene Chandelier

£625 £435 Regular price £531 £348 Member price

The Rene chandelier has six glass orbs sitting in antique brass holders, suspended in a hanging formation, and is inspired by the lights found in our Soho Works spaces. Curved black tubes appear to float beneath the globes, enhancing the sculptural quality of the design.