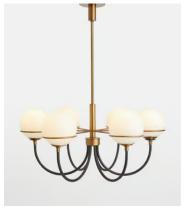

## Rene Chandelier

£625 £435 Regular price £531 £348 Member price

The Rene chandelier has six glass orbs sitting in antique brass holders, suspended in a hanging formation, and is inspired by the lights found in our Soho Works spaces. Curved black tubes appear to float beneath the globes, enhancing the sculptural quality of the design.

## **Dimensions**

Dimensions: H85 x W70 x D70cm / H33.5 x W27.6 x D27.6"

Weight: 9kg / 19.8lbs

Packaged dimensions: H77 x W71 x D50cm / H30.3 x W28 x D19.7"

Packaged weight: 9kg / 19.8lbs

## Details

Material: Brass, Glass and Metal

Cable & Ceiling Rose
Height Adjustable: Yes
Minimum Height: 65cm
Maximum Height: 85cm
Ceiling Rose Diameter: 12.7cm

Bulb Specification
Bulb(s) Included: No

Bulb Specification: 6 / E14 / Candle / LED / 6W Maximum