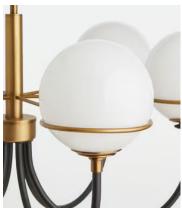

## Rene Chandelier

£625 £435 Regular price £531 £348 Member price

The Rene chandelier has six glass orbs sitting in antique brass holders, suspended in a hanging formation, and is inspired by the lights found in our Soho Works spaces. Curved black tubes appear to float beneath the globes, enhancing the sculptural quality of the design.

## Details

Material: Brass, Glass and Metal

Cable & Ceiling Rose
Height Adjustable: Yes
Minimum Height: 65cm
Maximum Height: 85cm
Ceiling Rose Diameter: 12.7cm

Bulb Specification
Bulb(s) Included: No

Bulb Specification: 6 / E14 / Candle / LED / 6W Maximum