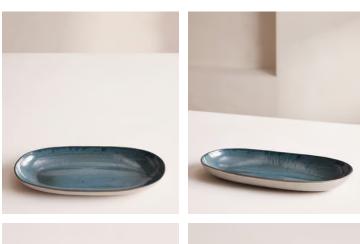

## Nero Serving Platter, Blue

£65 Regular price £55 Member price

Crafted in Portugal from durable stoneware, our Nero range is inspired by the natural textures and interiors at Soho House Barcelona. Reactive glazes in matte and gloss create unique tonal variations and speckles that mimic the shadows of light on the Mediterranean Sea.