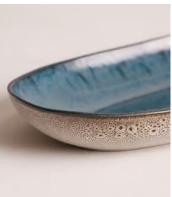

## Nero Serving Platter, Blue

£65 Regular price £55 Member price

Crafted in Portugal from durable stoneware, our Nero range is inspired by the natural textures and interiors at Soho House Barcelona. Reactive glazes in matte and gloss create unique tonal variations and speckles that mimic the shadows of light on the Mediterranean Sea.