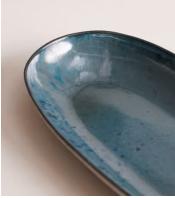

## Nero Serving Platter, Blue

£65 Regular price £55 Member price

Crafted in Portugal from durable stoneware, our Nero range is inspired by the natural textures and interiors at Soho House Barcelona. Reactive glazes in matte and gloss create unique tonal variations and speckles that mimic the shadows of light on the Mediterranean Sea.